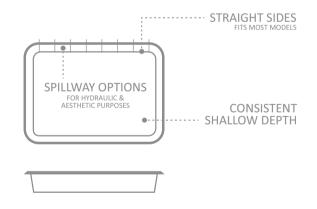

This tanning ledge fits any Leisure Pools® swimming pool with a straight edge which is a wide variety of pool options. Any number of spillways can be added for even greater visual and design excitement.