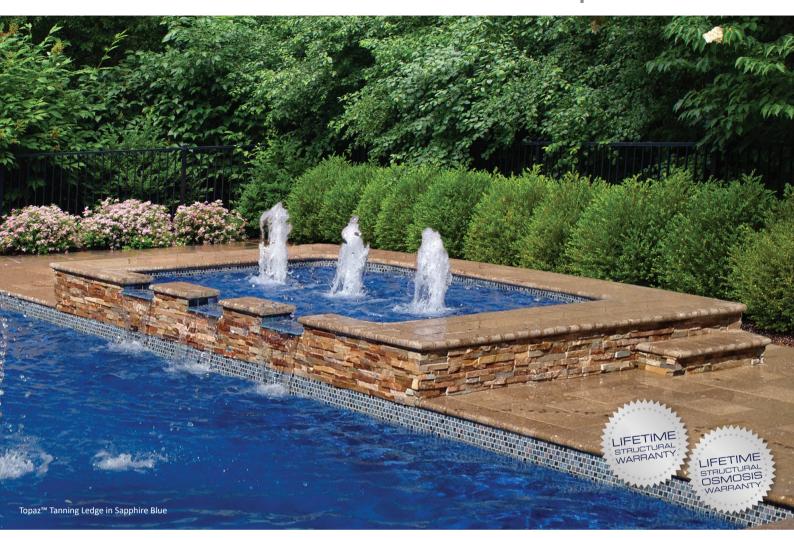

## The $Topaz^{TM}$ Tanning Ledge

The popularity of The Opal™ allows us to introduce our newest tanning ledge, The Topaz™. The shallow depth, running at 1 foot, allows for an even greater definition to your life of leisure allowing you to soak your feet in the cool water while still enjoying the sunshine.

This tanning ledge fits any Leisure Pools® swimming pool with a straight edge which is a wide variety of pool options. Any number of spillways can be added for even greater visual and design excitement.