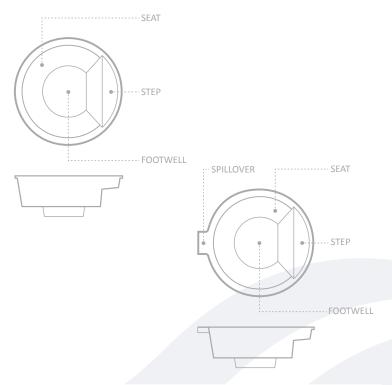

The Leisure Pools® Sorrento Spa™ Round is a circular spa which blends well with many of Leisure Pools® curved swimming pools. With one bench going around the spa, it provides an area for swimmers to talk and enjoy the relaxing benefits of a spa.

The Sorrento  $Spa^{\mathbf{m}}$  is available in all the colors that are available for the pools, enabling you to color match your pool and spa combination.

The Sorrento Spa™ Round is available with a spillover option which enables the spa to be placed next to the pool and having the water spill over from the spa into the pool creating a calming water feature effect.