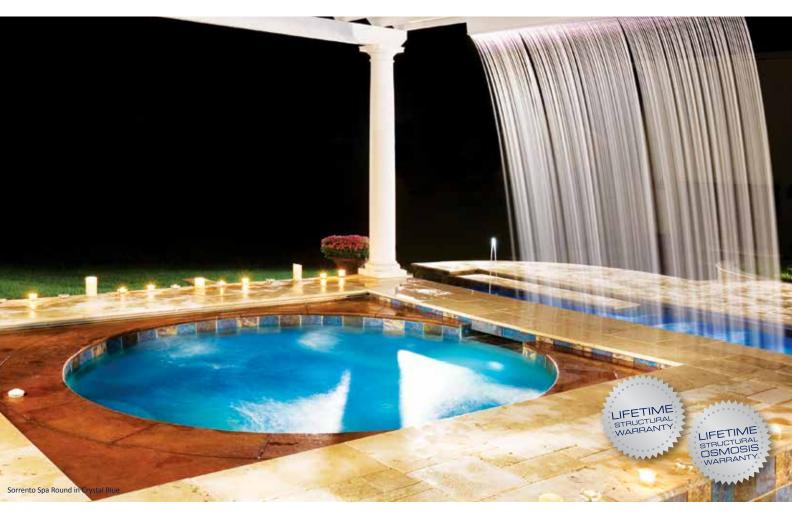

## The Sorrento Spa<sup>TM</sup> Round

You can also enjoy rejuvenating healing powers of warm water in a design that best fits your outdoor living concept.

The Leisure Pools® Sorrento Spa™ is available in a circular design allowing you more freedom to match the other elements within your backyard including your Leisure Pools® swimming pool. Inside the spa, you enjoy the benefits of less stress, improved circulation, better sleep and fewer symptoms of arthritis and back pain. Outside the spa, you enjoy the benefits of great design and function.

The Leisure Pools® Sorrento Spa™ Round is a circular spa which blends well with many of Leisure Pools® curved swimming pools. With one bench going around the spa, it provides an area for swimmers to talk and enjoy the relaxing benefits of a spa.

The Sorrento  $Spa^{\mathbf{m}}$  is available in all the colors that are available for the pools, enabling you to color match your pool and spa combination.

The Sorrento Spa™ Round is available with a spillover option which enables the spa to be placed next to the pool and having the water spill over from the spa into the pool creating a calming water feature effect.